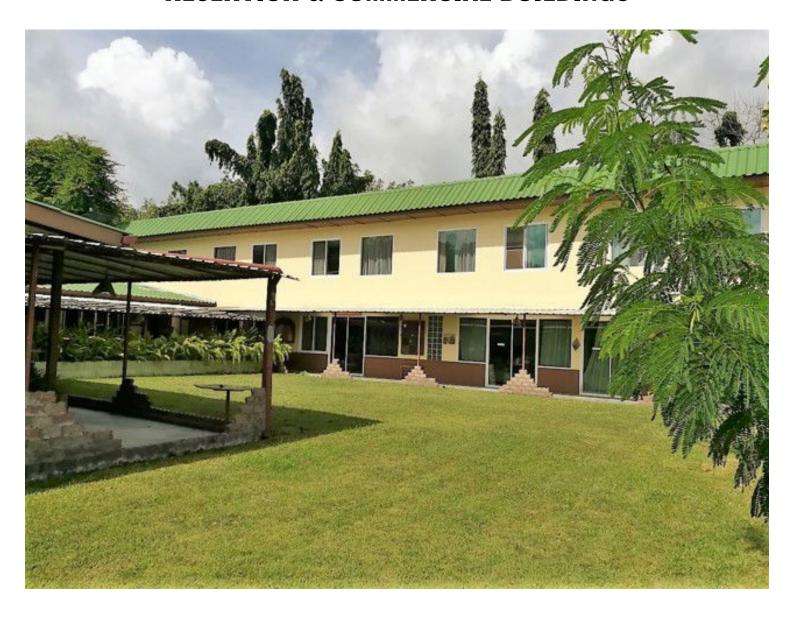

## 12.5 rai (20,000 sqm) of Development Land in central Phuket location

- All Chanote Land Title
- Completely walled with 580 meter perimeter wall
- 2-Storey building with 4 bedrooms, commercial space and swimming pool
- 4,200 sqm concrete slab with walls (previously used as a water bottling factory)
- 3-phase electricity
- Reservoir & 2 deep water wells for all-year water supply
- Fibre-optic internet
- Currently used as a Nature Resort and a cooking school