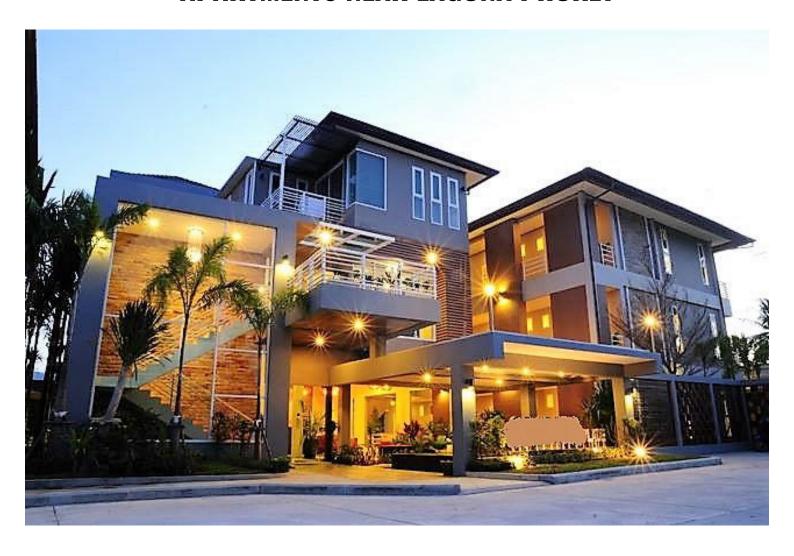

## CHARMING 25-ROOM BOUTIQUE HOTEL & SERVICED APARTMENTS NEAR LAGUNA PHUKET

Bathrooms: 26

Bedrooms: 25

**Lot size: 1600** 

**Price**: 29000000

Property size: 1800

## Great opportunity to take over a profitable and well-run Hotel & Serviced Apartment business which is offered for sale freehold.

25 rooms with a mix of studios, 1 bedroom & 2 bedroom units. Small restaurant, pool & gym.