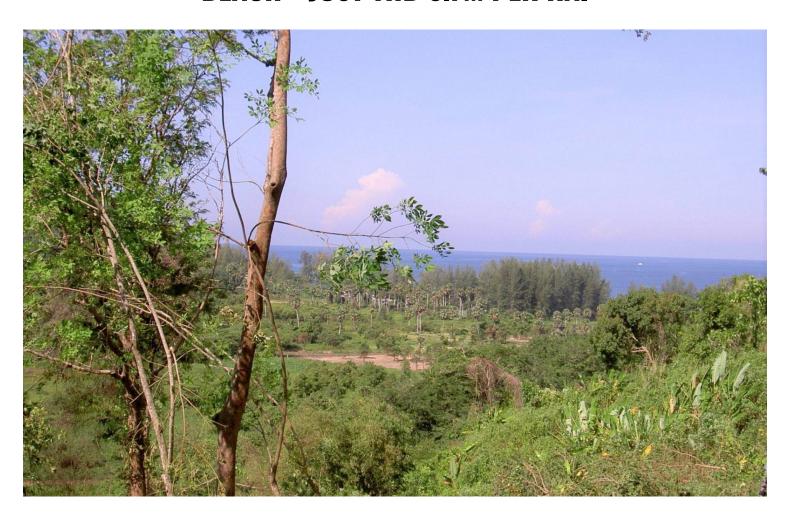

## 4+ RAI HILLSIDE SEA VIEW LAND OVERLOOKING NAITHON BEACH - JUST THB 6.7M PER RAI

**Lot size**: 7172

**Price**: 30000000

**Property size:** 7172

A beautiful 4-1-93 rai (7,172 sq.m.) plot of sea view land overlooking Naithon Beach is now available for sale.

The plot is sloping so the panoramic sea views can be optimally utilised.

Plans for 4 luxury sea view villas have already been drawn up and can be included in the sale.

The site is located on a hillside just 1 minute's drive from the stunning Naithon Beach, as well as the 5\* Pullman Resort.

Phuket International Airport can be reached within 10 minutes.

Chanote Land Title - the highest grade in Thailand.

Very reasonably priced at only THB 6.7 million per rai.

REAL Ref. 13173