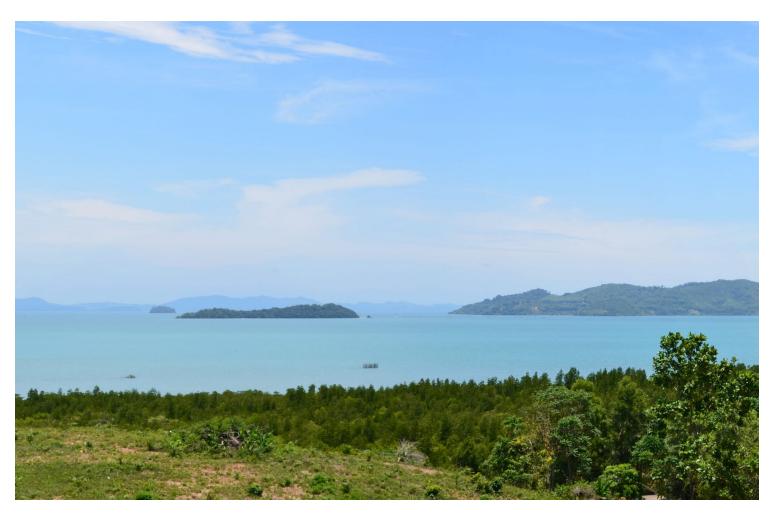

## The 2 land deeds total about 44 Rai. It is beautiful slope land right at the mangrove coast on the most Southern Tip on Phang Nga facing the north and east coast of Phuket Island.

There is an official canal going through the mangroves giving the land direct access to the sea, which in the old days was used to get the long boats in to load the rubber from the plantations. This slope land with stunning seaviews is 25 minutes drive from Phuket International Airport and a new

road is planned and partly under construction going from the Sarasin Bridge along coast directly to the land. When finished this will shorten the drive to and from the airport.

Land is offered for sale at THB 66 Million, or just THB 1.5 million per rai.