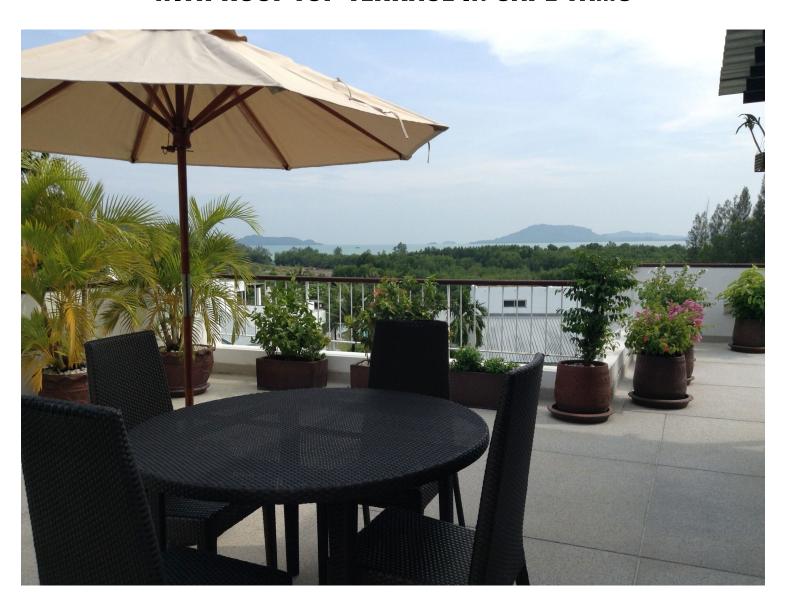

## PRICE CUT - EXCLUSIVE 3-BEDROOM SEA VIEW APARTMENT WITH ROOF TOP TERRACE IN CAPE YAMU

**Bathrooms**: 3

**Bedrooms:** 3

Lot size: 150

Price: 8000000

Property size: 250

Year built: 2008

This apartment is neatly located on the islands East Coast in the Cape Yamu area, with stunning views to the Phang Nga Bay and islands. This exclusive and idyllic residential estate is a perfect place for those who want peace and tranquility for their home living.

Here is one of kind and a real hidden gem, with large luscious grounds and open space, living at this wonderful place is all about relaxation and easy living.

The estate comprises of 3 bedroom condominium all of which are spacious and well equipped.