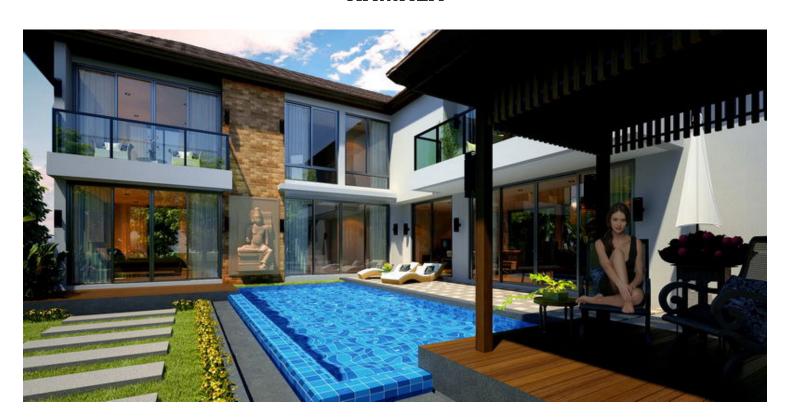

## AP GRAND RESIDENCE - LUXURY 4-BEDROOM POOL VILLA IN KAMALA

**Bathrooms**: 5

Bedrooms: 4

Lot size: 380

Price: 14000000

Property size: 325

Grand Residence is one of the beautiful and affordable residential in Phuket. The property is located in Kamala bay, approximately 10-15 minutes to Patong west side of Phuket island, in close proximity to Phuket's finest restaurants, beaches and located just few minutes from the white sandy beach of Kamala

Grand Residence is designed for people who prefer to purchase for investment and / or for short-term vacationing or long-term living. It embodies a relaxed lifestyle at one with nature, embraced by shady trees, a powdery beach and endless azure skies and sea. You will find happiness and harmony at Grand Residence, a delightful project that blends the colors of the forest with a full range of modern facilities, including fitness center, sauna, Playground, sport swimming pool, 24 - hour security and a professional management team.