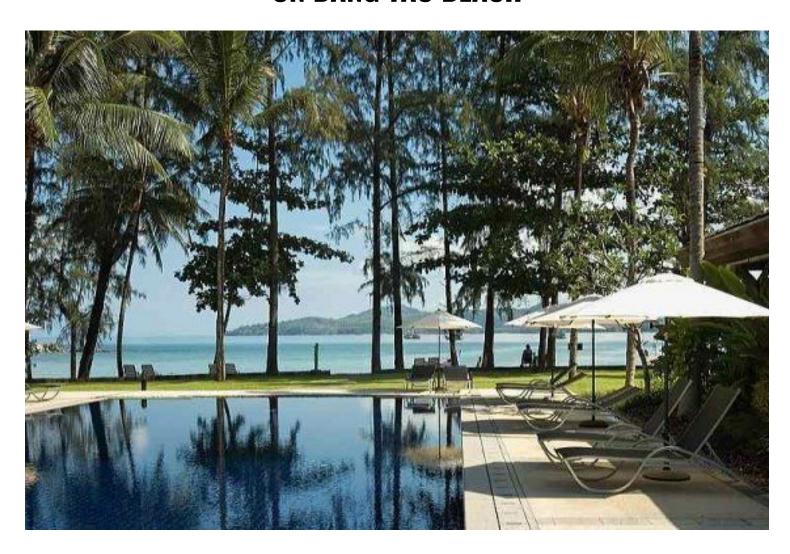

## The only absolute beach front residential project on Bang Tao - Baan Chai Nam was Asia Island Homes' first development.

Completed in late 2000, this relaxed beachfront development comprises 21 homes (ranging from four bedroom ocean view villas to one bedroom apartments), centred around a 20 metre swimming pool.

Located on Phuket's exclusive Bang Tao beach, the estate is within easy reach of a multitude of sports facilities, including five golf courses, tennis and squash courts, scuba diving and yacht marinas. Neighbours include the Laguna Phuket Resort and the Amanpuri hotel, and an abundance of world-class restaurants lie within easy access of the estate.

Not only does the condo have such a large living area, but is also designed in a modern contemporary manner with lots of light tones that exude style.

The estate, aside from being beachside, also has some quality facilities such as a large 20 meter swimming pool. If you want all the advantages of living in a resort while still retaining the tranquility a privately owned property bestows, this Baan Chai Nam condo is perfect for you.