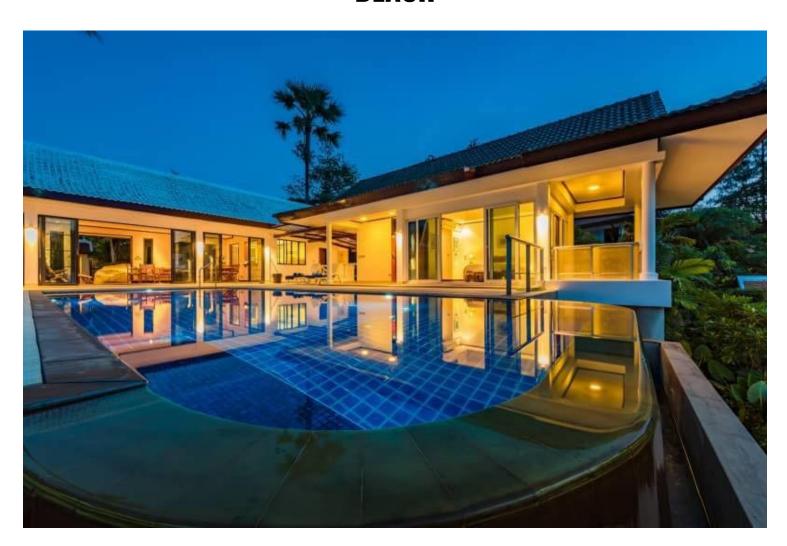

## Located In the southwest of Phuket island, between the two famous beaches of Kata and Kata Noi, this villa offers unobstructed sea views over the Andaman Sea.

The property comes complete with garden, storage room, kitchen, dining room, living area, a 60 sqm (5 x 12 m) pool infinity edge, pool deck, showers, toilets, master bedroom, cabinets, master bathroom.