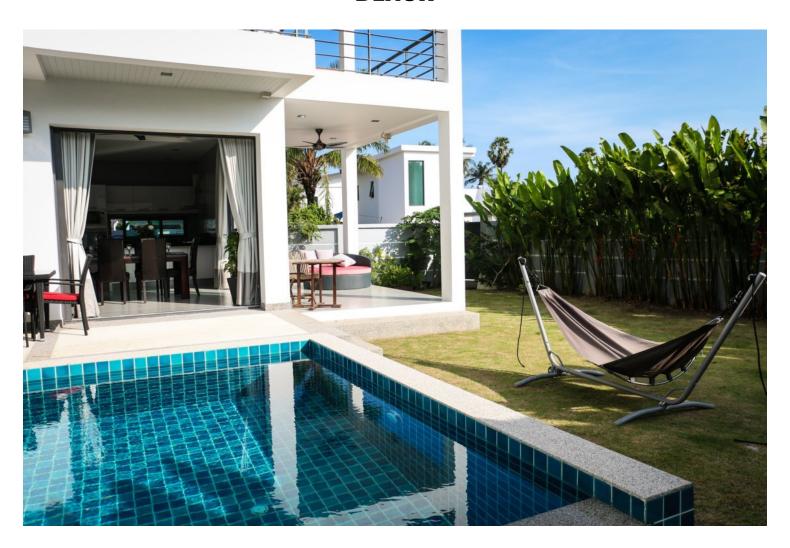

## Located in Rawai Beach, Ban King Yanui offers 4 bedrooms and an outdoor pool. The property is 1.3 km from Promthep Cape and 2.3 km from Phuket Seashell Museum.

Accommodation will provide you with air conditioning, a balcony and a patio. There is a full a kitchenette with a dishwasher and a microwave. Featuring a shower, private bathrooms also come with a bath and a bath or shower. You can enjoy mountain view and pool view.