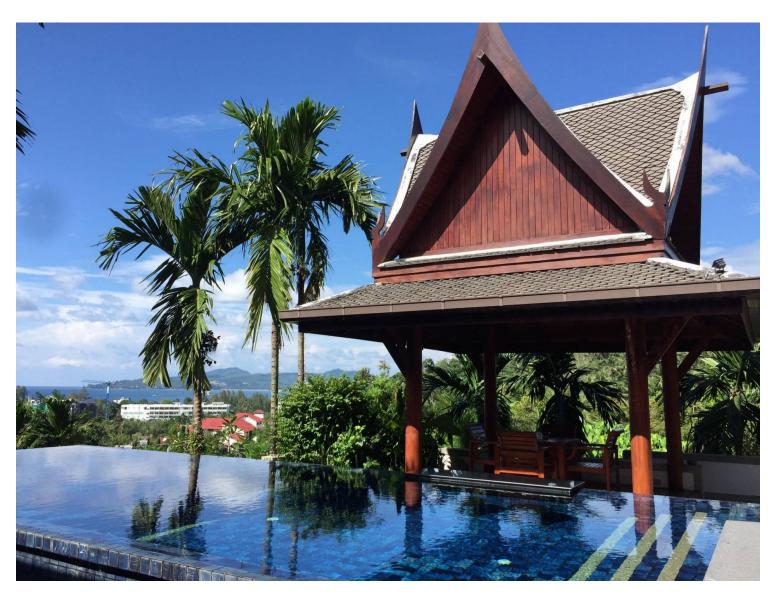

## This outstanding villa is located on Surin Hill within a prestigious private estate with stunning views over Surin, Bangtao and the west coast of Phuket.

The Villa stands high above the bay, facing north and west stunning sun sets out over the Indian Ocean. Within walking distance from the beach, restaurants and boutiques.

The property is a 2 bedroom villa with private 15 m swimming pool, and a sala. The villa has an tasteful blend of Asian and Western furnishings. All bedrooms have a balcony or terrace and own private space, each with high quality en-suite bathroom facilities, TV, DVD, CD and Wi-Fi. Built over two levels, the slope hugging design allows for maximum privacy in each section of the villa.