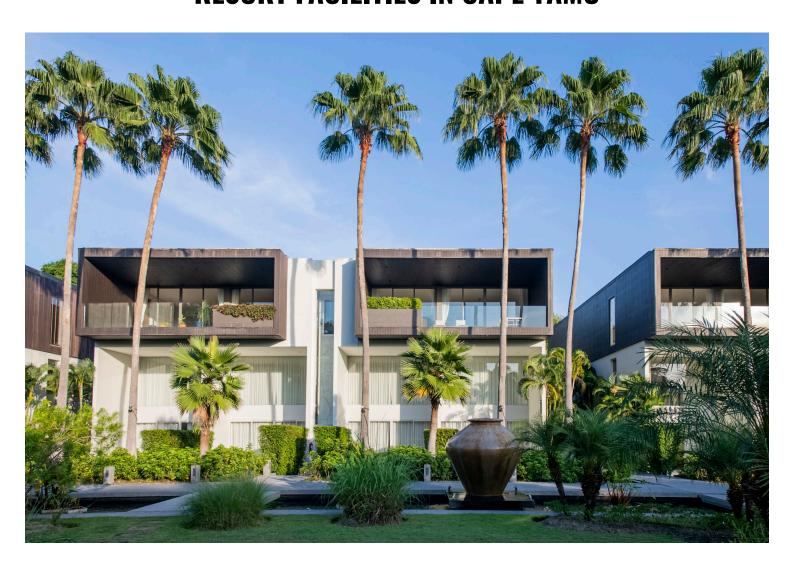

## BAAN YAMU SUITES - DUPLEX 2 BEDROOM APARTMENT WITH RESORT FACILITIES IN CAPE YAMU

Bathrooms: 2

**Bedrooms**: 2

**Price:** 40000

**Property size: 177** 

Baan Yamu Suites has a restaurant, outdoor swimming pool, a fitness centre and bar in Ban Pa Khlok. Each accommodation at the 5-star hotel has pool views, and guests can enjoy access to a garden and to a terrace. Free private parking is available and the hotel also offers car hire for guests who want to explore the surrounding area.