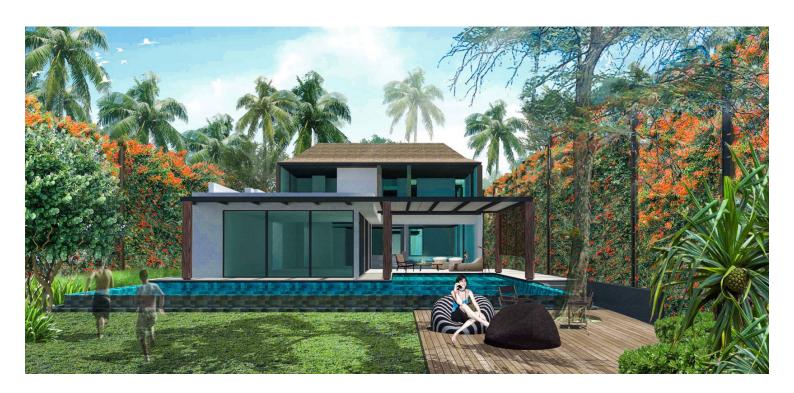

## BABA BEACH CLUB - 5-BEDROOM BEACHFRONT VILLA BY SRI PANWA

**Bedrooms:** 5

Lot size: 1300

Price: 150000000

Property size: 830

The Baba Beachfront Villa is a five-bedroom residence featuring an infinity sea view swimming pool, merging high-end luxury with a 'chill out' style to deliver a comfortable and relaxed atmosphere while maintaining the optimal privacy for the residents.

Each villa features a very spacious, yet functional design which creates the atmosphere of a true vacation villa or a second home with stunning views. The infinity pool is facing the beach and the Andaman Sea creates the most spectacular backdrop. The courtyard garden is creating an oasis of tranquility and calm within the villa. The residents will be able to enjoy the sunshine by the pool

while they can relax and cool down in the peaceful and cool surrounding of the courtyard garden. Total land area is 1,300 S qm which includes a built up area of 830 Sqm.

REAL Ref.12123