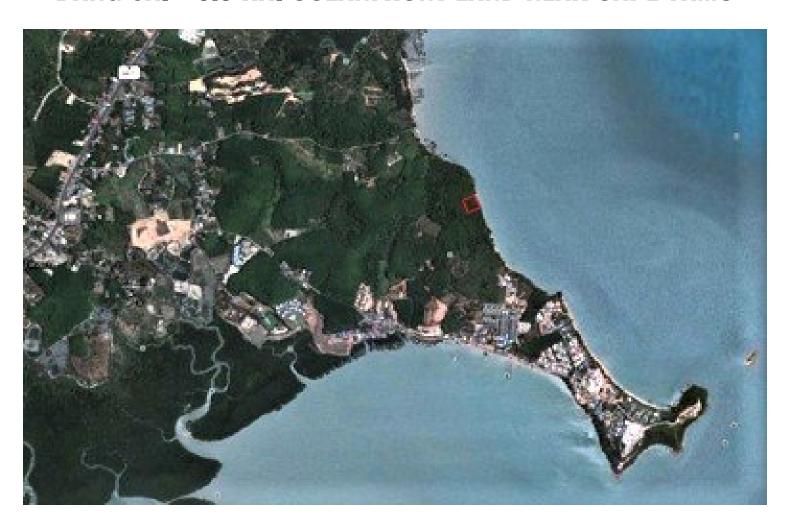

## The Land

This property is one of the most amazing ones on the east coast! It has an absolute beachfront of 78 meters with view straight into Phang Nga Bay, the exact same views and beach where another project are selling multi-million-dollar villas. The land is pretty much rectangular and stretches about 70 meters back up the hill. This land should be ideal for a very large single villa or 2 good sized ones. Here you can construct your own dream house(s) without sticking to all the clauses and requirements of a project. You can also own the villa and the land freehold rather than shares in an off-shore company.