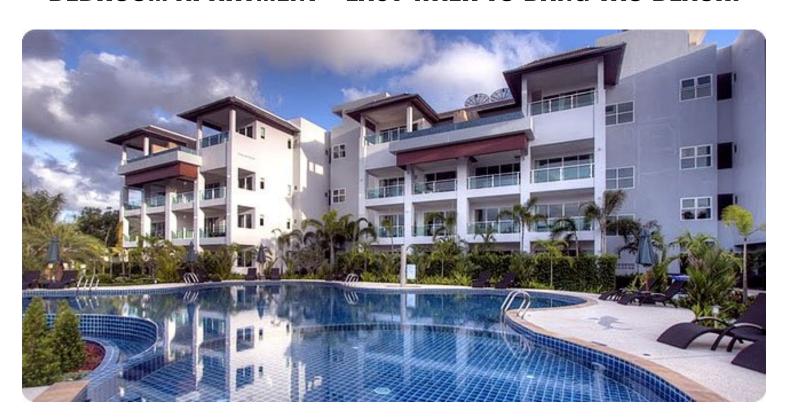

## BANG TAO TROPICAL RESIDENCE - DELUXE 78 SQ.M. 1-BEDROOM APARTMENT - EASY WALK TO BANG TAO BEACH!

Bathrooms: 1

Bedrooms: 1

**Price**: 3900000

**Property size: 78** 

Set in Bangtao's peaceful village, this spacious 78 sq.m. apartment offers large suites located right between the Surin and Bangtao beaches.

Steps from white sands, it houses an outdoor pool. Bangtao Tropical Residence Resort and Spa is just 300 metres from Bangtao Beach and 500 metres from Surin Beach.

One Bedroom Suite: Full European kitchen & kitchenettes. Set in Bangtao's peaceful village, the

apartment offers large suites suitable for family holidays and romantic breaks.

The restaurant offers sumptuous Thai feasts and tasty western treats. The staff are trained to give the highest levels of service to make your stay a truly unforgettable experience. Tone up in our state of the art gym or chill out in our spa with a sauna or steam bath followed by a fabulous Thai massage or beauty treatment. Enjoy your cocktails at sunset around the enormous free form pool with built-in Jacuzzi and safe children's play pool.