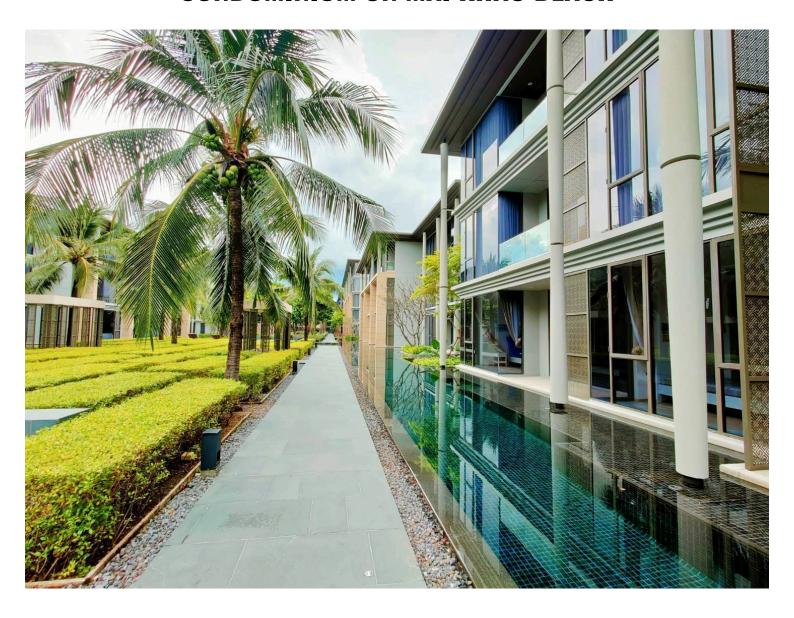

## Baan Mai Khao Condominium By Sansiri,

2 bedroom 2 bathroom, 1st floor

Size 96 sqm. Fully furnished.

Situated in Mai Khao Beach, just 11 km from Splash Jungle Water Park, Baan Mai Khao Condominium features beachfront accommodation with an outdoor swimming pool, a fitness centre, a garden and free WiFi. The apartment offers a sauna. Baan Mai Khao Condominium provides a terrace. With free private parking.

## **FACILITIES**:

- Swimming pool and kid pool
- Exercise room with equipment
- Multi-purpose area
- Garden and outdoor recreation area
- Lobby Area
- Wireless internet
- 24-hours guard service & CCTV
- 24-hours Concierge Service