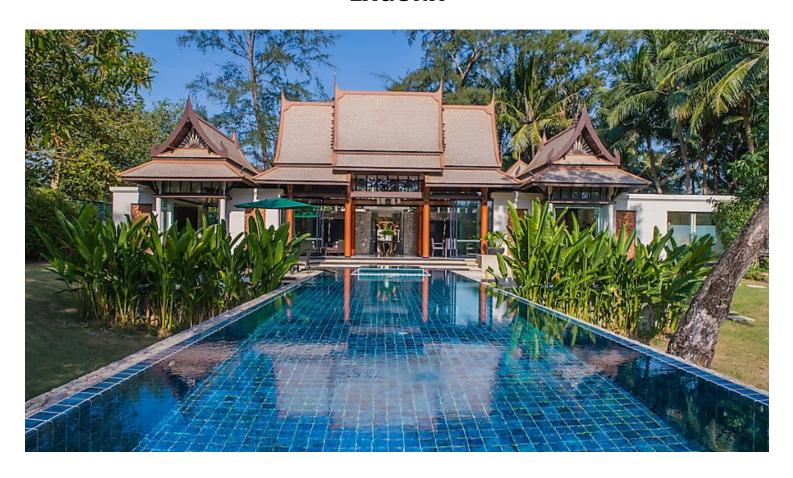

Resort shuttle bus and ferry boats services makes getting everywhere in the Laguna Complex easily accessible. Not to mention the Rental pool when you join will create a great income for you.

Total land area of 2,362sqm custom-built 2-Bedroom Villa features a floating full-length glass-windowed master bedroom pavilion surrounded by a wading pool. There are also en-suite bathrooms with a his & hers private dressing area, sun loungers, a 4 x 15m pool with a crystal jet pool.

Built in a modern contemporary architectural style with Thai traditional influences, the villa enjoys serene lagoon views and boasts over 660sqm of grand living spaces, and generous terraces with the services of your dedicated butler or villa host ensuring an all-hassle-free stay.