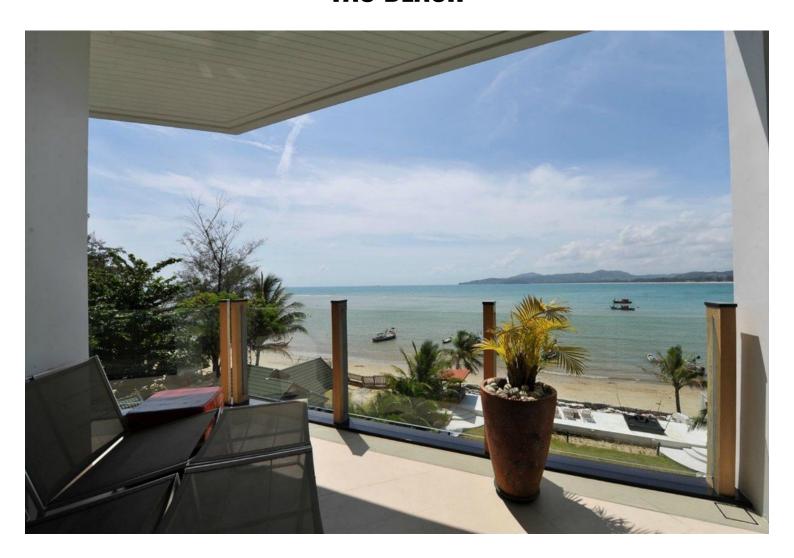

The amazingly beautiful designed penthouse of one of the newest boutique hotel/buildings offers rooms with stunning ocean views from its floor-to-ceiling glass windows and private balconies. It has 2 outdoor pools, a restaurant, gym, free Wifi and free parking.

Living spaces bathed in natural light and breezes overflowing to outside living areas complete with over-size Jacuzzi. From commanding position, gaze out to the horizon with unobstructed views of the Andaman Sea. Each bedroom contains restful king-size bed. A perfect sanctuary for families or couples travelling together. Available in two bedrooms and one bedroom.