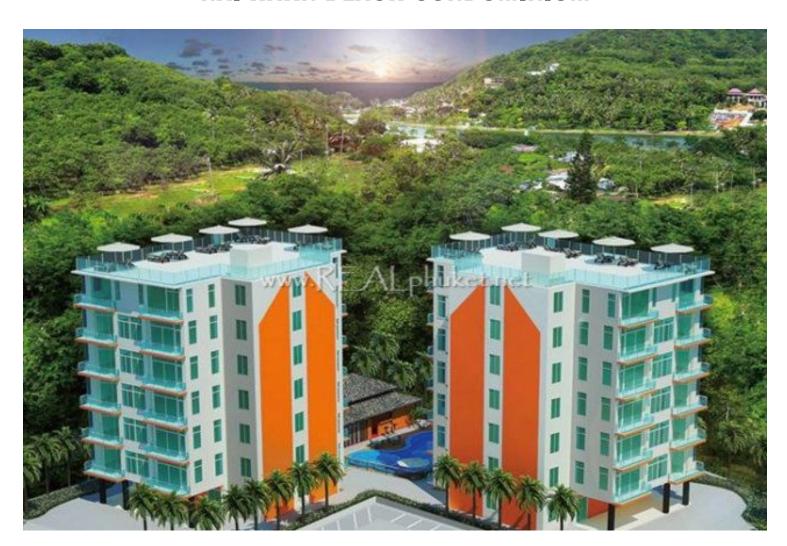

## **NAI HARN BEACH CONDOMINIUM**

**Bathrooms**: 1

Bedrooms: 1

Lot size: 48

**Price**: 6178550

**Property size:** 48

Year built: 2015

The idea of British designers at the design stage was to preserve internal green courtyard with pool, cafe and playground without car access. It has two Western Design seven-storey buildings with a big common Swimming Pool and Clubhouse on it's territory.

We have 1 and 2 bedroom in 50 units and 3 types as below;

Type A, 1 bedroom with 48 sq.m. - from THB 6.2m,

Type B, 2 bedrooms with 70 sq.m. - from THB 8.9m,

Type C, 2 bedroom penthouse 118 sq.m. - from 17 million,

Communal facilities includes, but is not limited to, the following:

- Parking Areas
- · Garden Areas
- Clubhouse
- All other Common Facilities

List of Common Property at Garden and Clubhouse:

- 1. Swimming Pool
- 2. Fitness Room
- 3. Café