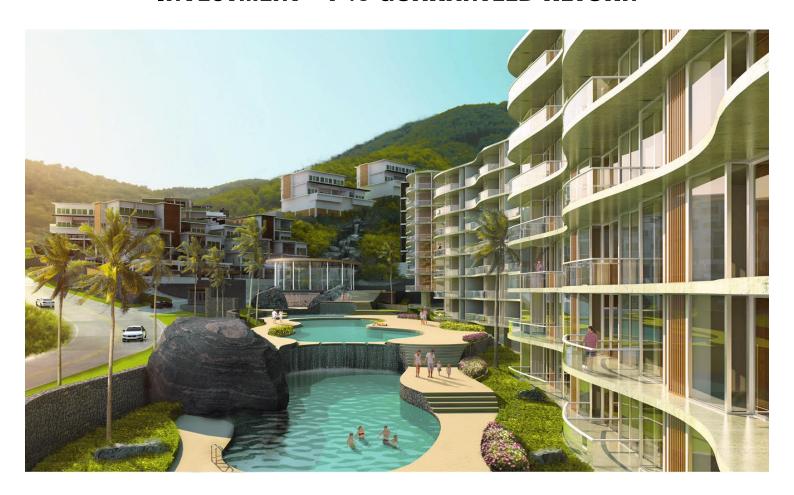

# GRAND BREEZE PARK - A PERFECT PLACE FOR LIVING & INVESTMENT - 7% GUARANTEED RETURN

**Bathrooms**: 1

Bedrooms: 1

Lot size: 8980

**Price**: 3131000

Property size: 31.31

Year built: 2020

The new Grand Breeze Park Condotel provides a truly unique opportunity both for those who want a Phuket residence, and for those who desire an attractive investment property. What sets Breeze Park apart is that it is able to offer the best of both worlds: all of the amenities of a true luxury hotel, with the comforts of home that only a private residence can provide.

### Facilities include:

- Grand Reception
- Restaurant & Coffee Shop
- Indoor Parking
- In-house Spa
- Fitness Center
- Sky Bar & Breeze Garden
- Minimart
- Boutique Shops
- Beach Shuttle

Situated on Phuket's gorgeous West Coast, Breeze Park is perfectly located between two of the most beautiful beaches of Thailand: Patong and Kamala, and is just two kilometres from Kamala Beach and all of the restaurants, nightlife and shopping that the area offers. Patong Beach is only 4.5 kilometres away from the Condotel, and residents have direct access with just a 10-minute drive. Phuket Town is just 25-minutes away and the airport is a very manageable 40 kilometres, an easy 45-minute drive, making getting to Breeze Park convenient for all visitors.