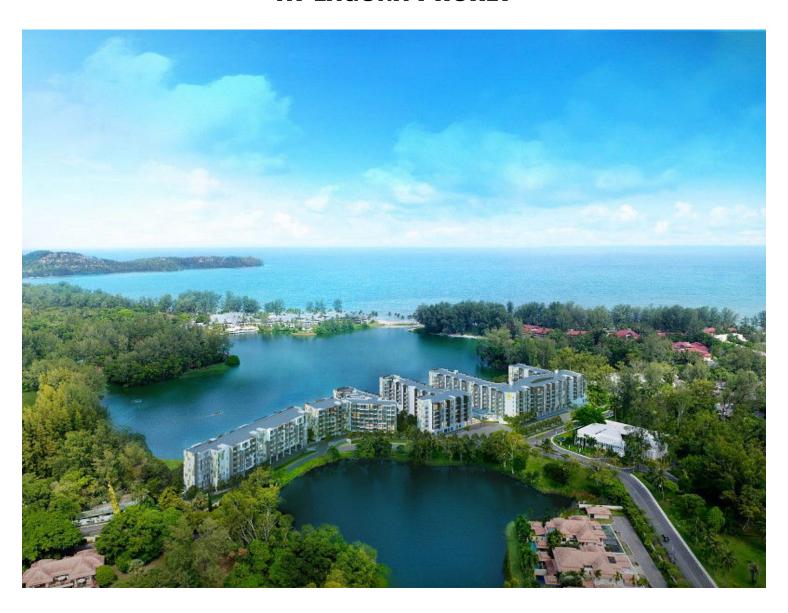

## This resort condominium in the center of Asia's best exclusive resort - Laguna Phuket - is located in just 350 meters from Bang Tao Beach.

Two buildings include 193 residences. The Condominium is designed in a modern style and surrounded by tropical greenery with breathtaking views over the lagoon and the Andaman Sea.