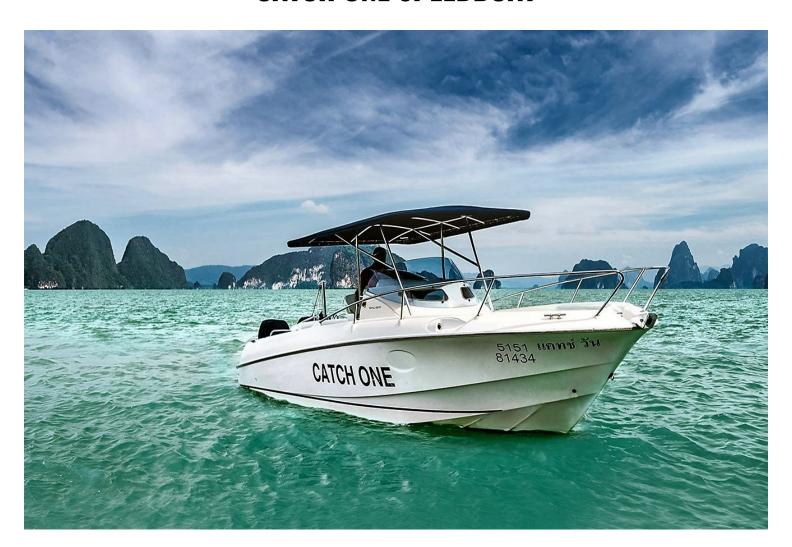

## **CATCH ONE SPEEDBOAT**

**Price**: 35000

Property size: 23

Year built: 2010

**Catch One** is a 23.7-foot (7.20 meter) stylish speedboat from the recognized French family of Beneteau.

This 750 Flyer gives an easy access to the pleasures of the sea and combines stylish lines with high

performance. Our professional captain and deck end service will pamper you with endless experiences in one of the most stunning archipelagos in the world. It accommodates up to 4 guests. Catch One is highly functional, offering the opportunity for water sports adventures including snorkelling, wake-boarding and water-skiing while feeling absolute freedom in the Andaman Sea.