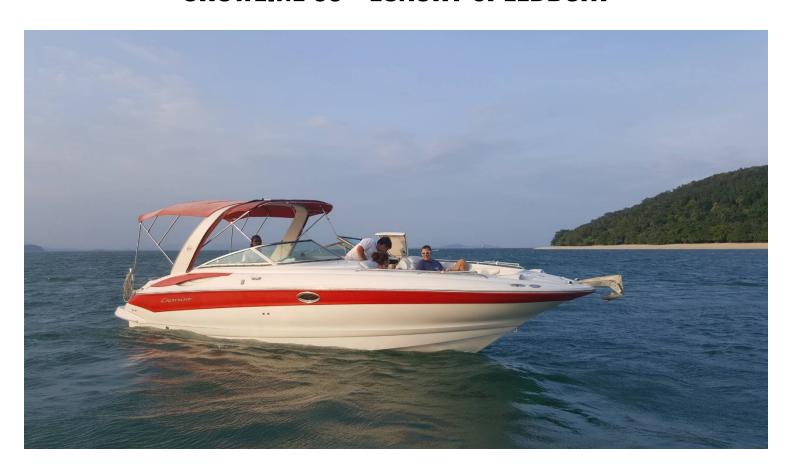

# **CROWLINE 33 - LUXURY SPEEDBOAT**

**Bathrooms**: 1

**Price**: 49000

Property size: 33 feet

Year built: 2008