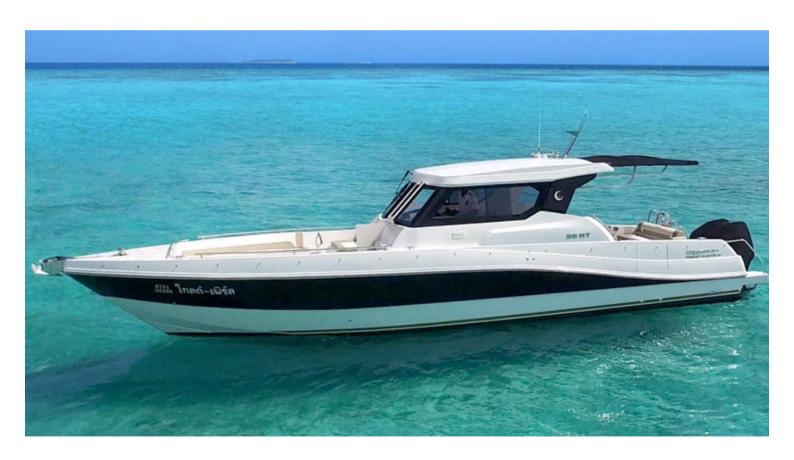

## **SILVER CRAFT 36 - LUXURY SPEEDBOAT**

Bathrooms: 1

**Price**: 45000

Property size: 36 feet

The Silver Craft with a length of 36Ft and a beam of 11Ft, these striking new boats can accommodate 10 people with generous lounge seating, ample storage, enclosed toilet and shower and 6 speaker sound system.

Powered by twin Suzuki 300HP engines, Silver Craft are the ideal luxury day cruisers for exploring Thailand's waters

## **SPECIFICATION:**

Silver Craft 36 - Luxury Speedboat

Silver Craft 36 NAME BUILDER/MODEL Silver Craft

YACHT TYPE: Speedboat 36' LENGTH:

**BEAM**: 11 ft **DRAFT**:

**GUEST** 

**CABINS:** N/A 10 CAPACITY(DAY)