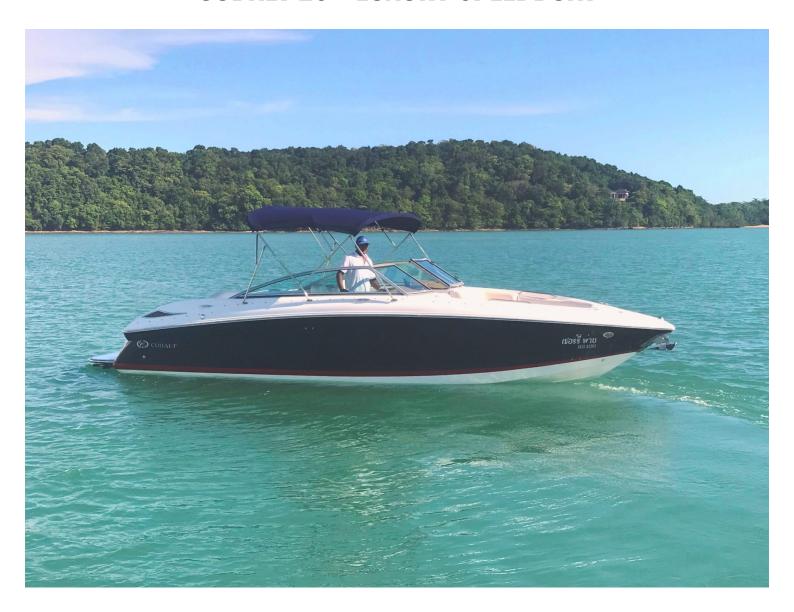

## **COBALT 26 - LUXURY SPEEDBOAT**

Bathrooms: 1

**Price**: 35000

Property size: 26 feet

Cobalt 26 - Luxury Speedboat

## The Cobalt 262 is a radical blend of traditional Cobalt craftsmanship in the service of a bold, modern look.

The yacht-certified 262 arrives with a sharper deadrise, reverse chines, and all-composite construction in an aggressive profile that suggests the performance of the 262's high-end power options.

The Venetian lines of the 262 sweep in the style of the limousine speed boats common to European waters. Configured around a wrap-around lounge, the cockpit is roomy and comfortable. The head compartment hides beneath lustrous wood trim at the console. With a walk-through transom and teak extending to the cabin's edge, the activity platform has become an intrinsic part of the floor plan.