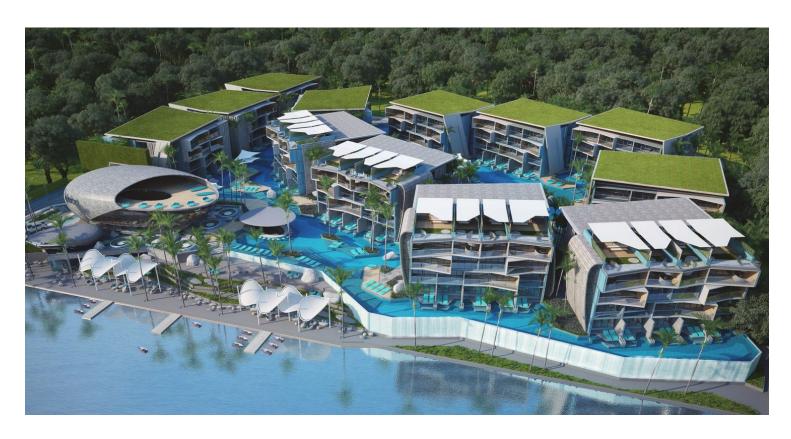

## COCO SEA - 1 & 2-BEDROOM CONDOS IN LUXURY NAI HARN DEVELOPMENT - 6% GUARANTEED RETURN FOR 15 YEARS

**Bathrooms:** 1

Bedrooms: 1

**Price**: 5350000

Property size: 42

Year built: 2019

This new development is located just a few minutes' walk from the pristine white sands and crystal waters of sheltered Nai Harn Bay, on Phuket's stunning Southwestern tip. It is surrounded by a lush tropical lagoon, mountain views and luxury resorts.

The low-rise development comprises 12 buildings, each with 4-storeys, surrounded by free form swimming pools and water gardens. There are 57 studio units (40.6 sqm), 189 one-bedrooms (42.7 sqm), 82 pool-access one-bedrooms (45.7 sqm), 36 deluxe 2-bedrooms (62.4 sqm) and 12 pool-access 2-bedrooms.

The development offers a full range of resort-style amenities exclusively for the residents' use. These include sprawling, freeform swimming pools, children's pool, family facilities, lobby and lounge areas, fully equipped gym, restaurants, bars, and onsite shops. There's also 24-hour security and CCTV camera, car park, elevator, and shuttle to Nai Harn Beach.