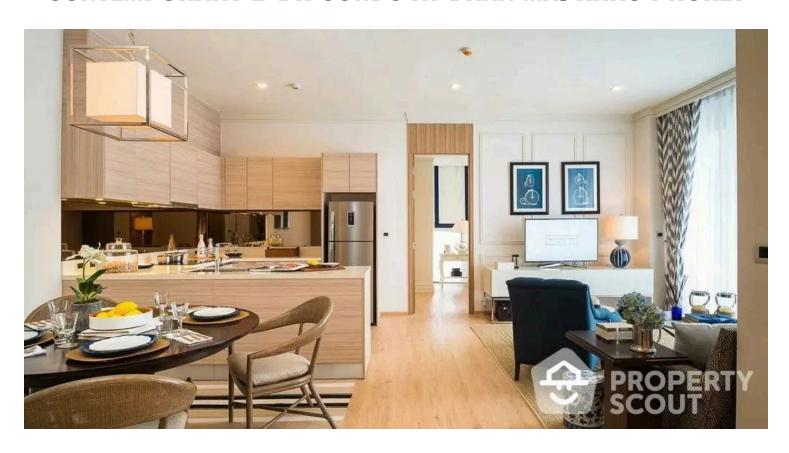

## **Contemporary 2-BR Condo at Baan Mai Khao Phuket**

Modern 2-bedroom 2-bathroom Condo unit, sized 80.04 sqm with Breathtaking Views at Baan Mai Khao by Thalang,

Situated in Mai Khao Beach, just 11 km from Splash Jungle Water Park, Baan Mai Khao Condominium features beachfront accommodation with an outdoor swimming pool, a fitness centre, a garden and