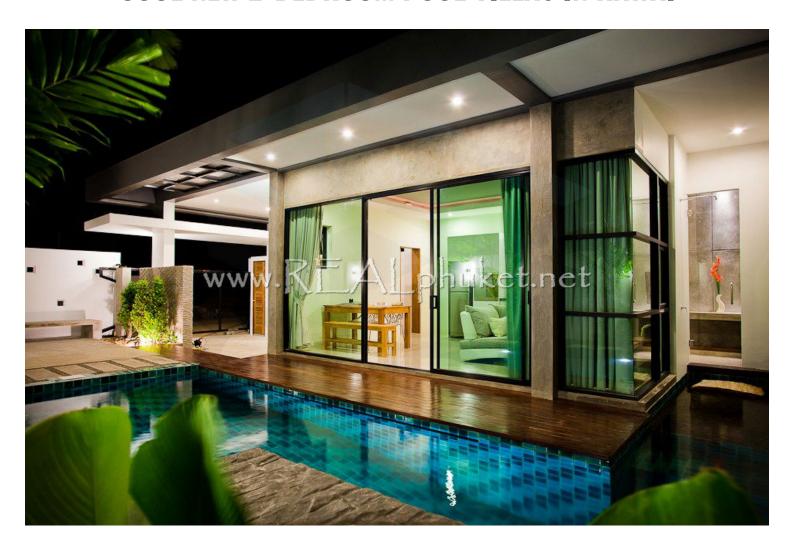

## **COOL NEW 2-BEDROOM POOL VILLAS IN RAWAI**

**Bathrooms:** 2

Bedrooms: 2

**Lot size**: 138

**Price**: 7500000

**Property size: 200** 

Year built: 2012

Cube Phuket is a unique new development located on the way from Chalong Circle to Rawai. This stylish resort owns chic two-bedroom pool villas that really make the most of the space, affording a luxurious design built for comfort.

Each of these villas has an open plan living space that combines a lounge, fully equipped kitchen and a dining room rolled into one overlooking the 3×8.5sqm private swimming pool through tall patio windows. The two bedrooms also enjoy a spacious nature within a relaxing atmosphere.