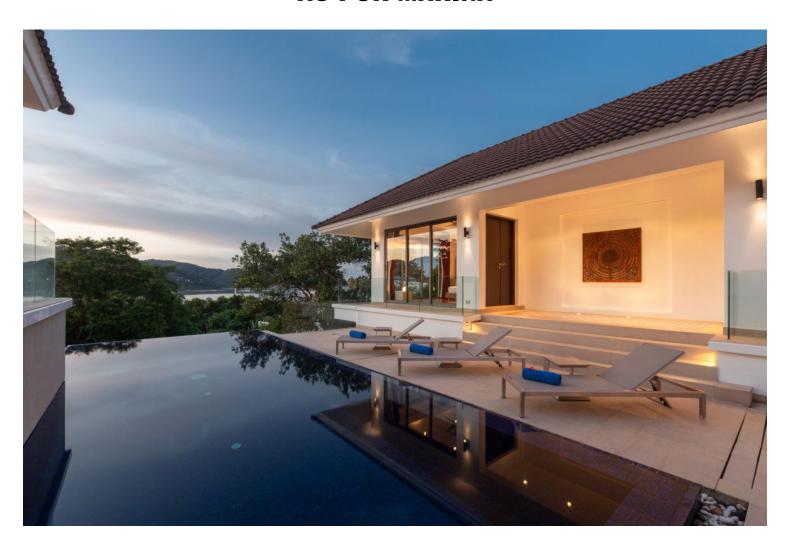

## This villa has just been renovated in 2021, it offers stunning sea views facing north to Phang Nga bay.

Spacious open plan living dining and western kitchen area.

The living area opens on to the terrace and pool with the villas four bedrooms located on the lower levels with sea views. There are covered areas to relax and an outside dining area with plenty of seating. This villa has a sun deck on the roof.

The villa has 4 bedrooms all with ensuite bathrooms, a built-up area of 350sqm and 1,900sqm land plot.

The villa is located in The Estate Beachfront at Ao Por, next to the Ao Po Grand Marina. A peaceful location with convenient access to the airport, UWC School and Thanyapura sports centre, Yacht Haven, Mission Hills Golf Course and Blue Canyon Country Club.