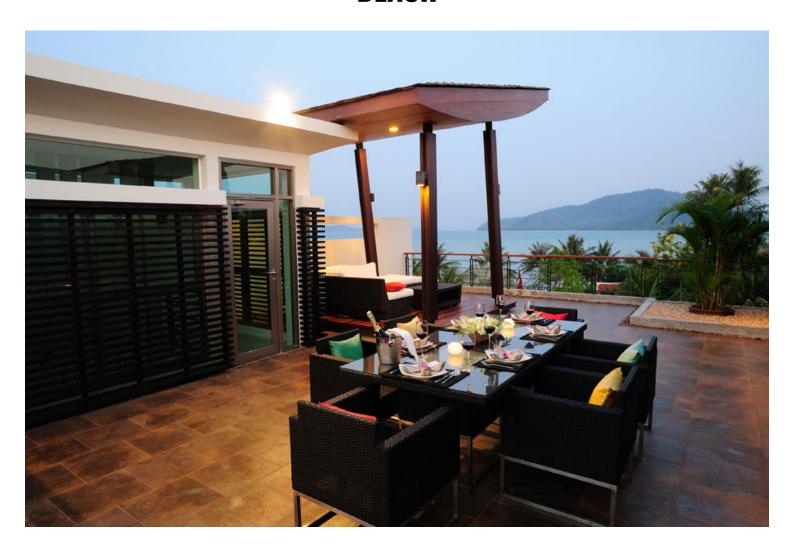

## Located only 100 metres from the beach front, this villa offers uninterrupted sea and island views of the south east coast of Phuket.

Set in a tropical landscape, the villa is very close to various restaurants, shopping malls, daily fresh seafood market, international schools and one of the best beaches of the island, Nai Harn Beach. It is located within walking distance to beach front resorts. Easy access to nearby islands with a wide choice of white sandy beaches and Chalong pier.

## Features:

- 3 Bedroom / 4 Bathrooms and indoor 2 living areas
- Fully furnished and fully equipped Kitchen
- Stunning Sea View & Island backdrop of the South East Coast
- Private pool with water feature
- BBQ, kitchenette and comfortable sala lounge area on rooftop
- 24H security and private CCTV on the property