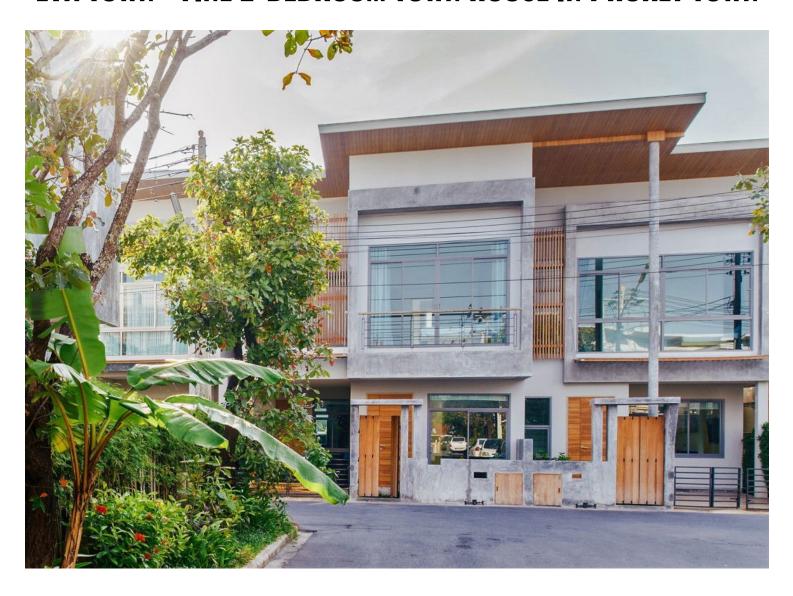

## **EVA TOWN - FINE 2-BEDROOM TOWN HOUSE IN PHUKET TOWN**

**Bathrooms**: 3

Bedrooms: 2

**Price**: 28000

Property size: 92

Year built: 2016

## This lovely 2-storey house has a 92 sq.m. living area with 2 bedroom 3 bathroom.

There are big common pool, fitness room, steam sauna and 24 hrs. security. Located in Phuket Twon between Central Festival and Chalong, easy access to Department Store, Public Park, Hospital, Restaurants and take only 5 minutes to Central Festival and 15 minute to Kata and Karon Beach.