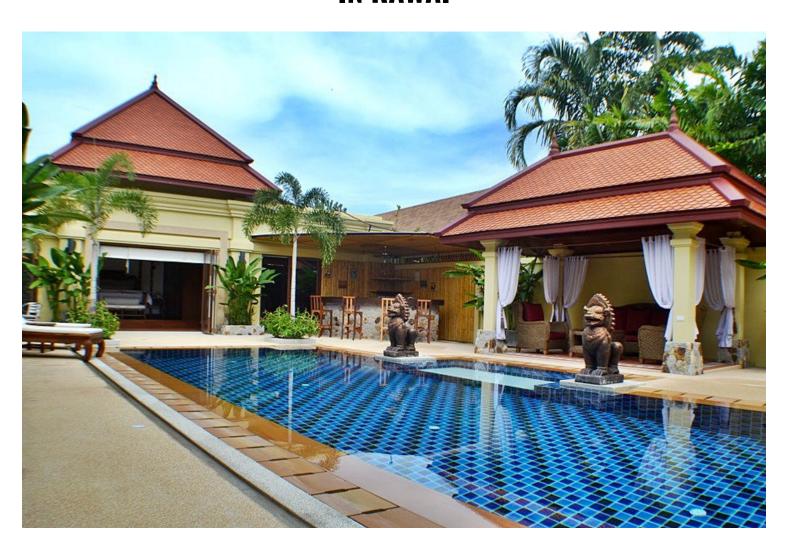

## This beautiful Balinese style pool villa is located on a good-sized plot of over 800 sqm in a peaceful yet convenient area of Rawai.

With a total of 600 sqm of built-up area, the villa features 5 bedrooms plus a study room, which can be converted to a sixth bedroom if required.

The spacious open-plan living and dining features a fully-equipped kitchen with large cooking island and breakfast bar.

The living area opens out to the pool deck surrounding a 12m x 4.5m private swimming pool with built-in Jacuzzi. Beside the pool is a Sala that is ideal for morning coffees. There is also a covered bar area with stools.