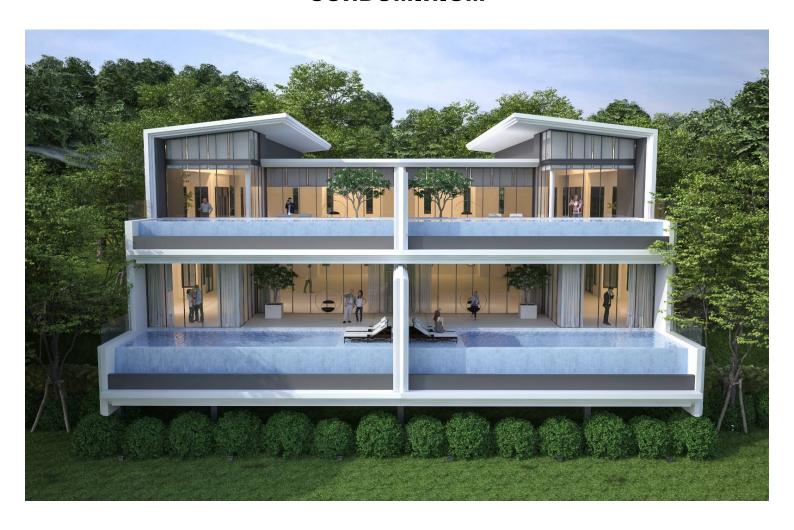

## EXCLUSIVE SKY - NEW 4-BEDROOM LUXURY SEA VIEW CONDOMINIUM

Bathrooms: 4

Bedrooms: 4

**Price**: 36400000

Property size: 296.8

Year built: 2020

Nestled on the exclusive setting of Kamala hill overlooking Phuket's western coastline surrounded by the picturesque Andaman Sea, tropical forest, mountains, and the blue horizon, the Exclusive Sky by Grand Kamala Falls is the prestigious condominium project featuring 12 private suites. This condominium project epitomized the ultimate luxurious lifestyle and seclusion with a stunning panoramic sea view from each and every unit.

Indulge in the ultimate lifestyle with lavish furnishings, 5-star facilities and amenities, e.g. private infinity pool, private parking space, fitness and spa as well as top-notch services such as CCTV system, housekeeping, shuttle bus service, gardening, 24-hour concierge service, property management, rental services for home buyers and investors, etc.

Designed in a modern tropical style with utmost attention to detail, each 295 Sqm. suite features 3-4 bedrooms with ensuite bathrooms, spacious and well-equipped kitchen, dining and living areas, and a breezy terrace with infinity outdoor pool.