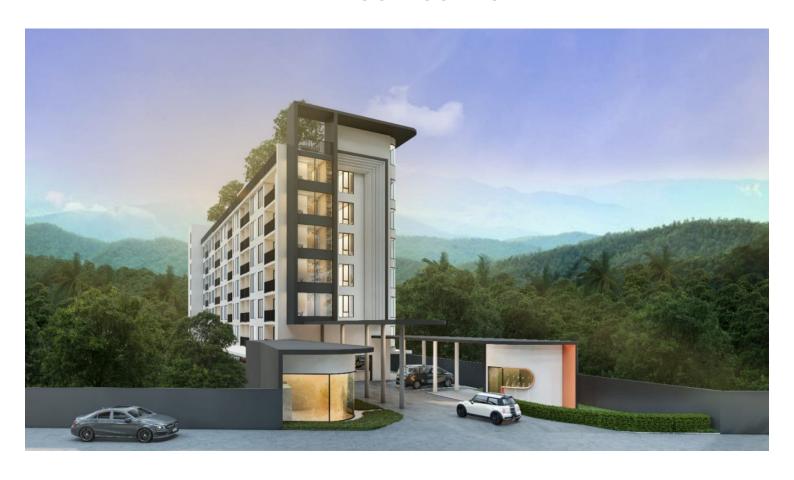

## FANTASEA CONDO KAMALA - NEW MODERN LIFESTYLE 1-2 BEDROOM CONDO

Bathrooms: 1-2

Bedrooms: 1-2

**Lot size**: 3043

**Price**: 4600000

Property size: 26-53

Year built: 2024

Experience the modern lifestyle at its finest with Fantasea Condo Kamala

## Popular west coast location

With 164 units in total, ranging from our entry-level 1 Bedroom Deluxe Suite to our luxurious 2 Bedroom Family Suite.

This stunning property is outfitted with large swimming pools, as well as complete fitness and parking amenities.

ADDRESS: Kamala Phuket Thailand

**DEVELOPER: FANTASEA PLUS** 

LAND AREA: 1-3-60.8 Rai (3043.2 sq. m.)

**BUILD-UP AREA:** 10,031.89 sq.m.

**TOTAL UNITS: 164** 

PRICE START THB: 2.3 - 4.6 million

UNIT SIZE: 26.95-53.40 sq. m.