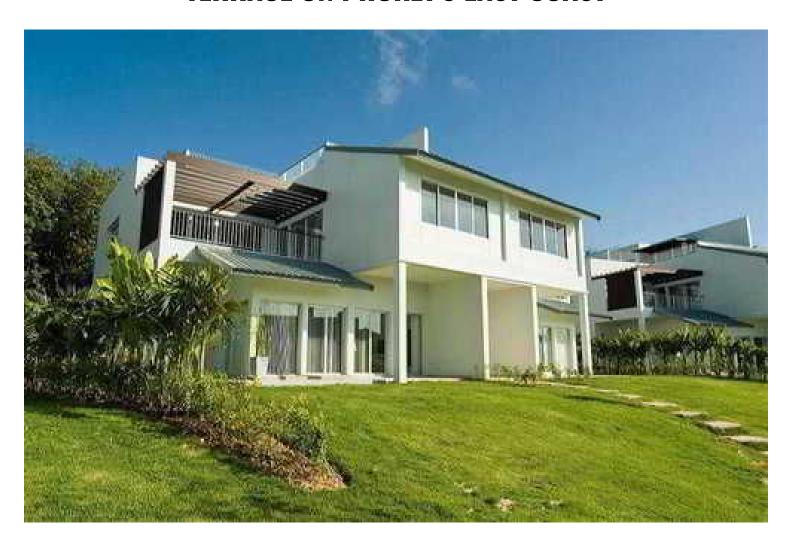

## GROVE GARDENS - 3-BEDROOM PENTHOUSE WITH ROOF TOP TERRACE ON PHUKET'S EAST COAST

Bathrooms: 2

**Bedrooms:** 3

**Price**: 8900000

**Property size: 245** 

Year built: 2008

New on the market is this superb 3-bedroom condominium with its large roof top terrace, offering breathtaking views across the east coast of Phuket island. The unit comes fully furnished, and is in excellent condition.