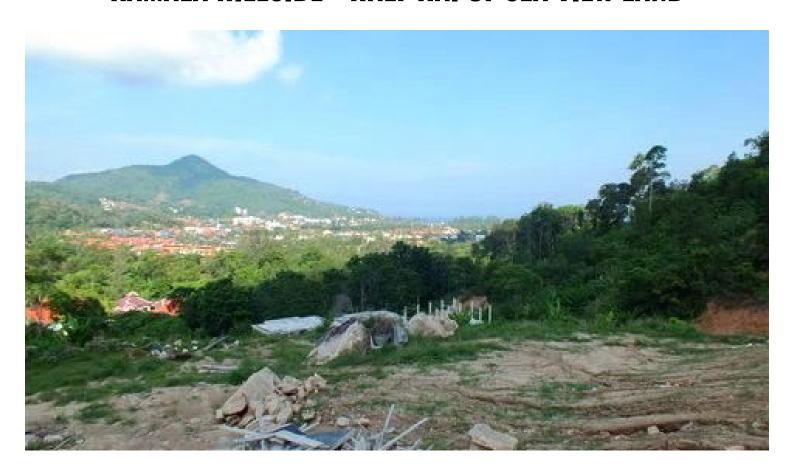

## KAMALA HILLSIDE - HALF RAI OF SEA VIEW LAND

**Lot size**: 788

**Price**: 7500000

This perfectly situated 788 square meter plot on level ground is perhaps the last remaining plot of its kind in Kamala. With sweeping unobstructed sea views across the valley and up to the mountains this leveled  $\frac{1}{2}$  Rai offers a perfect development opportunity for 1 or 2 luxury villas.

The property cannot be built over and views cannot be obstructed. Access is by concrete road at the end of Soi, an area favored by wealthy Europeans looking to build large secure villas. Electricity is supplied by a 500KVA transformer. Water is by well with built-in communal storage (construction plans underway).