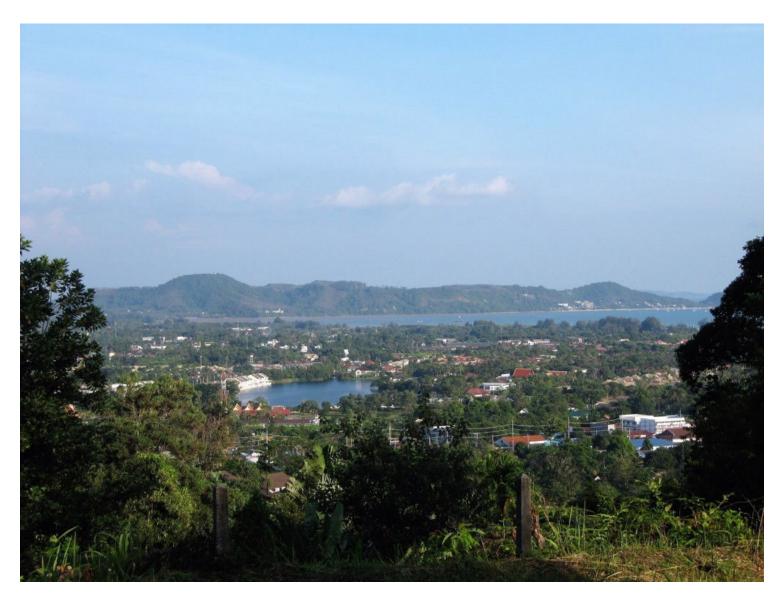

## This 2 Rai offered for sale is part of a 6 Rai development and has access to water, electricity, and has a public and private access road.

The lower Rai is 25-45 metres above ground level and has some sea views. The upper Rai is from 45-68 metres above ground level and has superb sea views over the southern shores of Phuket. The sunrise views in the morning across the bay are stunning.