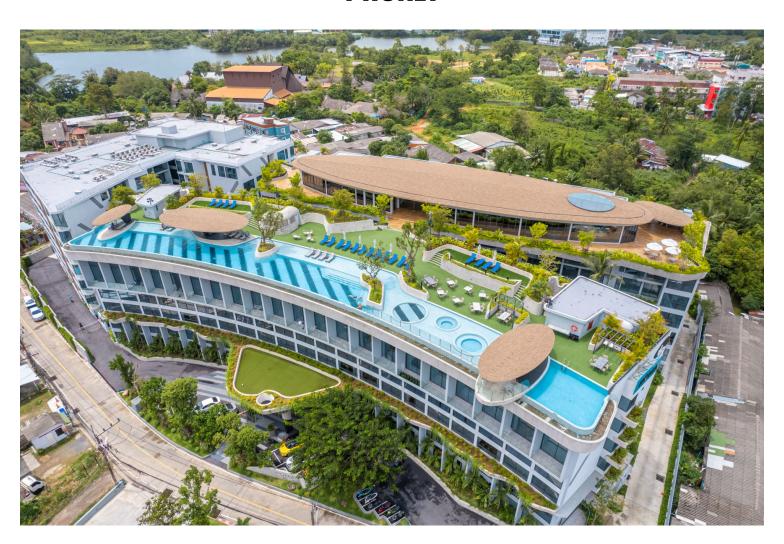

#### SUSTAINABLE SERVICED APARMENTS CATERED TO A CO-LIVING LIFESTYLE

HOMA is a network of sustainable, pet-friendly serviced apartments with co-living facilities. HOMA blurs the lines between residential and hospitality through affordable pricing. Whether you're looking for 1 day or a 1 year stay, we've got you covered. HOMA offers a variety of room types, from studios to 3 bedroom apartments with luminous co-working spaces for remote working, daily fitness classes, and a captivating sunset view from the longest rooftop pool in Phuket. Be a part of the sustainable living tribe and live a better life with HOMA.

#### **Rate Inclusions:**

- Fully Equipped Kitchen
- Weekly Housekeeping
- Free Water Consumption
- Free Drinking-Water
- Samsung Smart TV with Phone Mirroring Function
- Rooftop Access (Fitness, Yoga, Infinity Swimming Pool)
- 10% Discount at VIVA Restaurant and Pool Bar
- Weekly Events and Social Gatherings
- Membership to HOMA Community (Games, Events, Workshop)
- High-Speed WIFI
- Co-working Access
- Premium Cotton Bedsheets & Towels (Changed at every housekeeping)
- Electricity charge at 6.42 per unit