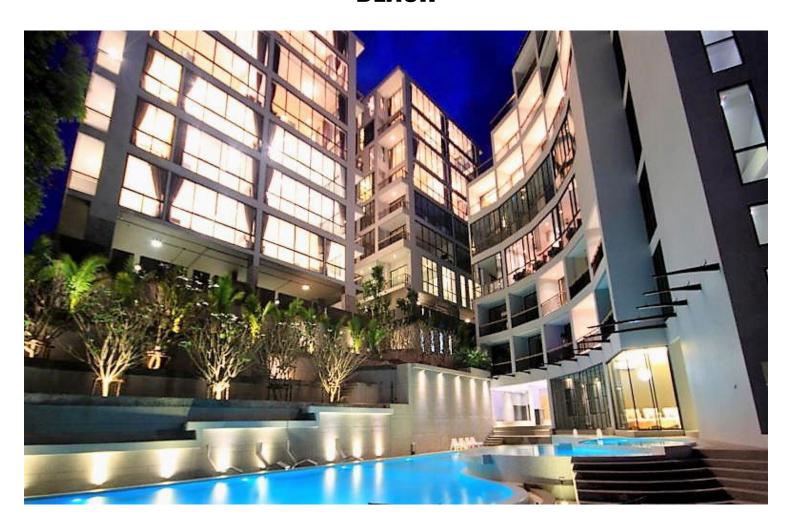

## Icon Park offers you tranquillity from the outside, inside and in your surroundings.

The duplex design of this 113 SQM penthouse gives you an enhanced feeling of space and with the Large windows, it maximizes not only the view but also the intake of natural light.

As you look at Icon Park, its design and appearance will stand out from its surroundings.

Icon Park's striking and desirable design reflects its name and gives you an Icon status in a beautiful environment.