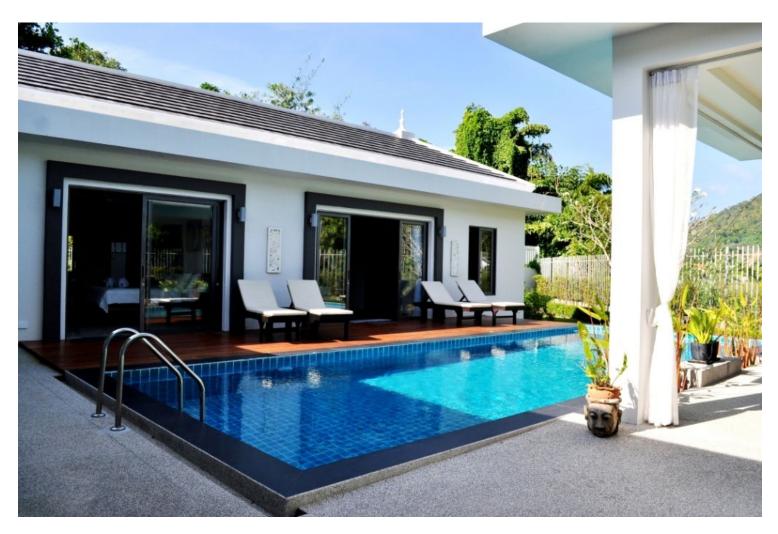

## A brand new holiday's villa for rental is located in quite area at Naiharn, southern of Phuket Island.

This holiday's home villa is surrounding with the tropical landscape garden. Here is within 5 minutes drive to white nice sandy of Naiharn beach. Here is easy access to shops, minimarts, restaurants and local market by walking distance.

The villa consists of 4 bedrooms, 4 bathrooms and all bedrooms with its own air-con. This wonderful villa have open plan living area, open plan dinning area, and an open plan fully fitted western kitchen.