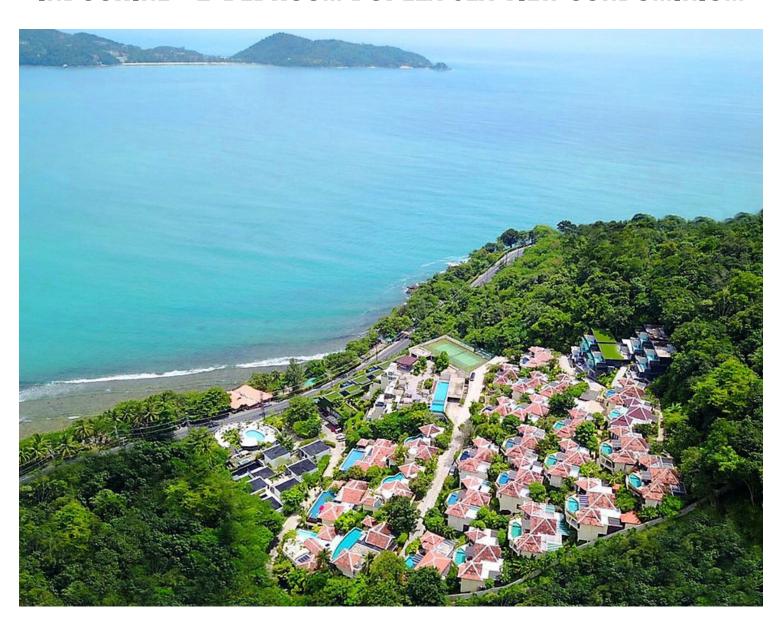

## Two bedroom duplex condo with stunning sea view overlooking to Patong bay.

The property consists of two bedrooms, two bathrooms. Bedrooms are located on separate floors. Ground level hosts a spacious lounge, dining area and fully equipped kitchen.

Moreover, there are four meter high ceilings and window walls that present the stunning sea view whether from the bedroom, living room or balcony, the views are unsurpassed and are breathtaking whether in day or night. There are a fully equipped gym, tennis court and swimming pool at the condo.