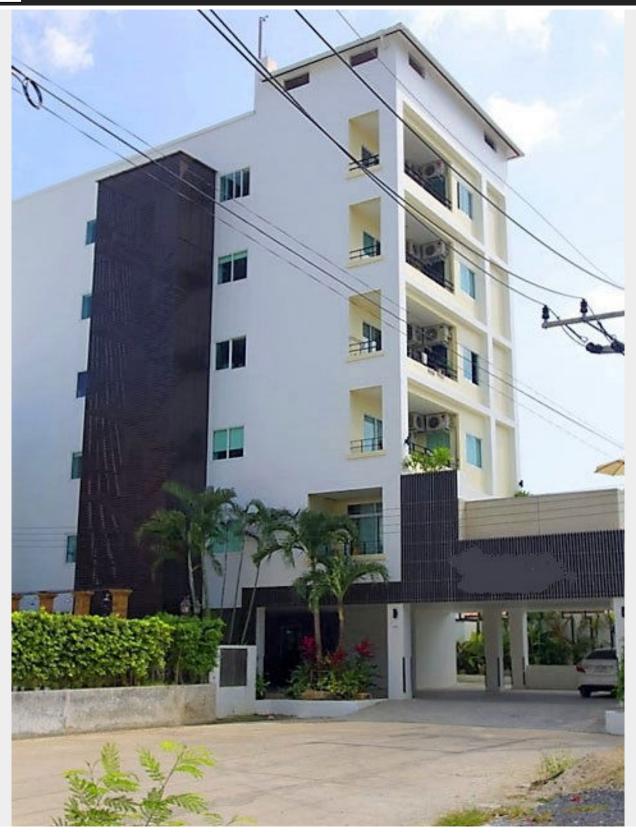

## INVESTMENT PROPERTY - FULLY OPERATIONAL 7-FLOOR CONDO BUILDING WITH 22 UNITS

Bathrooms: 22

Bedrooms: 24

**Lot size**: 672

**Price**: 90000000

**Property size**: 1525

Year built: 2015

A brand new boutique condominium located in Suanluang-daoroung road, in the vibrant district of Phuket Town. Living Residence-Phuket is highly convenient and accessible, just few minutes walking distance to the relaxing Suanluang Park and less than 10 minutes drive to the best shopping mall – Central Festival Phuket.

The Residence is a building comprised of 22 apartments on 7 floors.

The Condo is exquisitely designed to be comfortable so guests can feel like to be at home and enjoy a relaxing and peaceful stay in a popular neighbourhood.

All amenities are easily accessible and staff is available to ensure guests' comfort at all times. Studio, 1 bedroom, 2 bedroom and a penthouse are available with a total of 1,525 sqm internal living space.