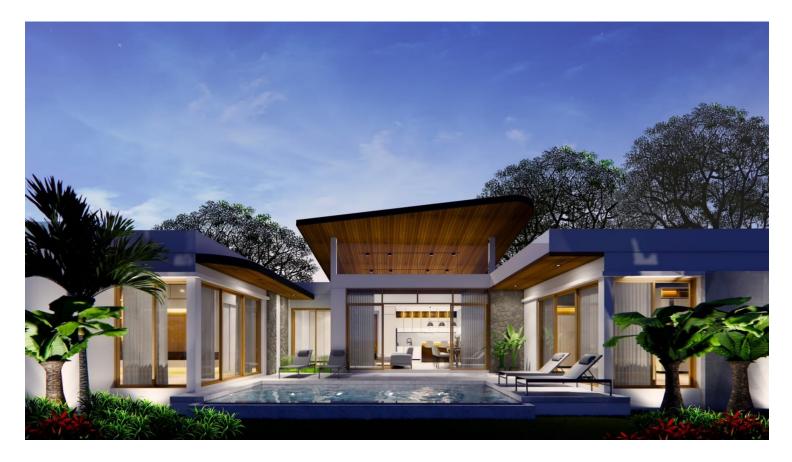

## JANYA VILLAS - NEW 2-4 BEDROOM POOL VILLAS IN THE HEART OF THALANG PHUKET

Bathrooms: 2 - 4 Bedrooms: 2 - 4 Lot size: 298 - 608 Price: 11900000 Property size: 218 - 406 Year built: 2024

Janya Villa was conceived to fulfill your dreams of living in a perfect home. This project is built

## with high-quality and durable materials to offer you the home you want at an affordable price.

Tropical Modern Pool Villa provides the pleasure of relaxation and high ceilings with plenty of light and airflow.

Villas are surrounded by nature, shady, complete facilities and also close to many important locations.

Janya Villas offer a built-up areas between 218 -406 SQM on land plots sizes from 298-608 SQM, from and 2 to 4 bedrooms with 2 to 4 ensuite bathrooms.

Each home has its swimming pool, and a covered car park and the estate has 24-hour manned security.

- Living area
- Kitchen
- Swimming pool
- 2-4 Bedrooms
- 2-5 Bathrooms
- Plot area 298-608 SQM
- Built-up Area 218-406 SQM
- Carpark