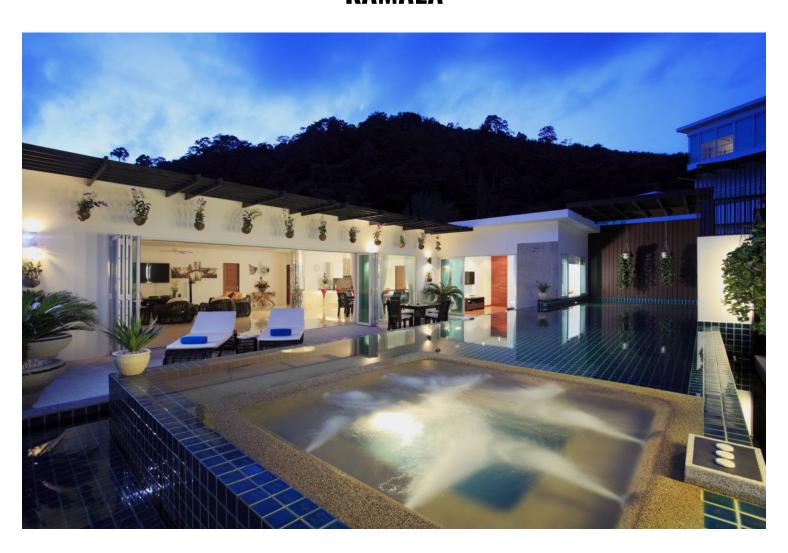

## KAMALA FALLS - LUXURY 3-BEDROOM SEAVIEW PENTHOUSE IN KAMALA

**Bathrooms:** 3

**Bedrooms:** 3

**Price**: 25600

**Property size**: 254

Kamala Falls is designed to incorporate both long-term residential facilities and amenities together with the shorter term requirements of the traditional holiday resort. The resort consists of 109 condominium apartments of mixed size and layout and enjoys sea views and a magnificent 100m long swimming pool divided by cascading walkthrough curtain waterfalls. Perfect for living or generating excellent returns as an investment property.