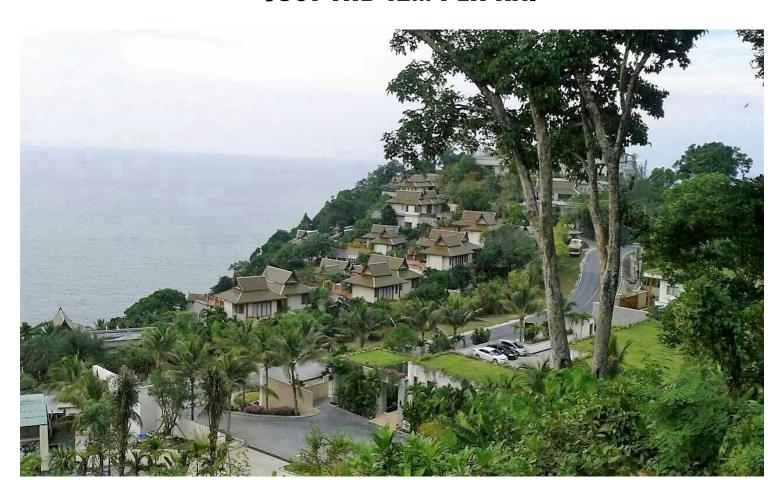

## 4 Rai (6,400 sqm) of Sea View Land on Phuket's Millionaire's Mile.

Located next to Andara Signature, this land plot is accessable via a public road, it already has all utilities connected and it completely walled and gated.

There is a derelict villa on the site, hence the land is offered below the market price - comparable plots in the area are valued at THB 20-25 million per rai.

Suitable for the development of 3-4 high-end sea view villas.

With sea view land on Phuket's west coast at a premium, this is also a good opportunity for an investor looking to land bank and sell on in the future with profit.

Chanote Land Title.

Contact us for a site inspection.