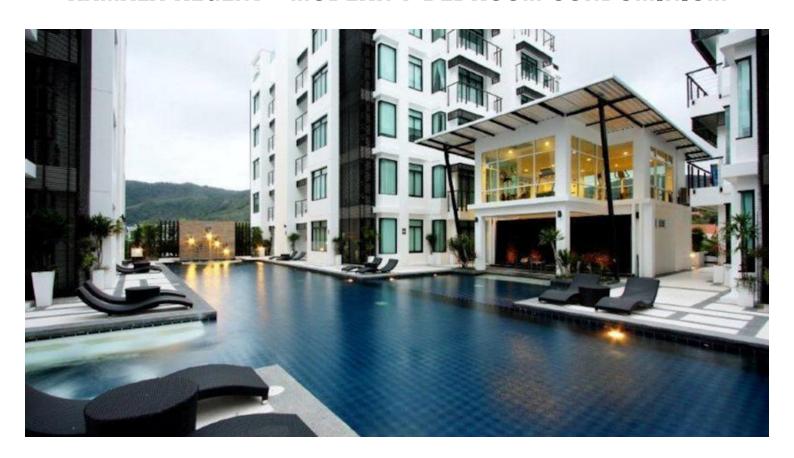

## **KAMALA REGENT - MODERN 1-BEDROOM CONDOMINIUM**

Bathrooms: 1

Bedrooms: 1

**Price**: 4300000

Property size: 60

Year built: 2012

**The Regent Phuket Condominium** is located in the quiet Kamala village, between Patong and Surin Beach. The property conveniently is only 350 meters from Kamala beach, local shops, restaurants, bars and just 20 minutes from the Phuket International Airport.

Offered for sale is a spacious, fully furnished 1-bedroom / 1 bathroom condominium unit on the

second floor.

KAMALA REGENT is located near Phuket Fantasea, only 20?30 minutes to Phuket international airport and 10 minutes to famous Patong beach.

Kamala is known for as one of the most beautiful beaches in Phuket, best natural surrounding and peaceful residential area on the island. The perfect location for you!

REAL Ref. 12587