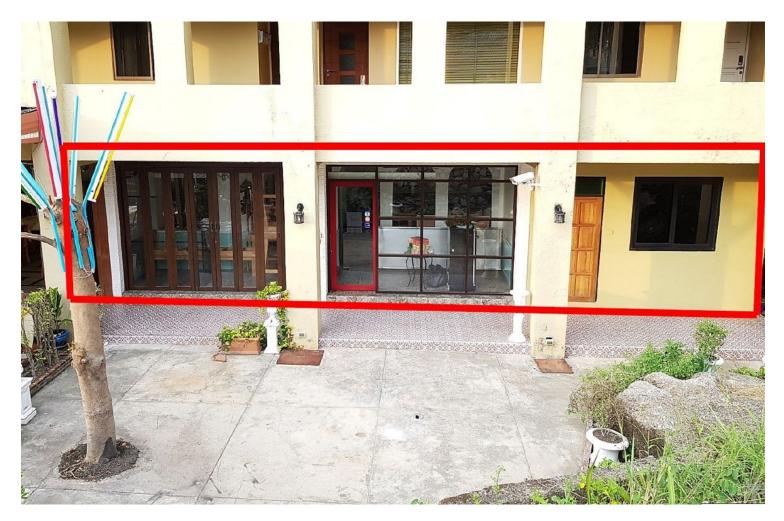

## KATA PLAZA CONDOMINIUM - 3 GROUND FLOOR RETAIL UNITS 171 SQM.

Price: 19950000

Property size: 171

Shop houses located in main shopping and tourist area of Kata, on the ground floor of The Kata Plaza Condominium in the same building of Arisa and Horn Grill Steak & Seafood Restaurant.

The Property is the suitable for Restaurant, Café, Spa or Guesthouse.

Location : Ground Floor of The Kata Plaza Condominium (150 meters from Kata Beach ) Type of Property : Shop House Type of Title : Freehold Area : 171 sq.m (57 sq.m per unit ) Size : 12 meter x 14.25 meter