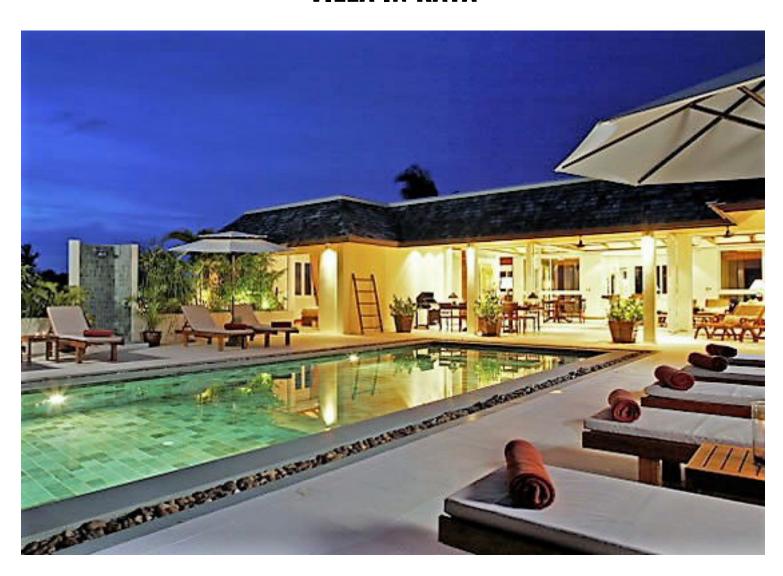

## The villa is a remarkable residence with spectacular views over the Andaman Sea.

Luxury and space have been redefined within the perimeter of villa. With over 1,000 square metres of living space and stunning views over the Andaman Sea, Santisook is your own private corner of Phuket.

The estate is a high end residential estate situated in Kata Noi in the foothills of Phuket's most dramatic tropical hills. Santisook's elevated position gives you magnificent views over the bays and sandy beaches below.

Relax in the 60 square metre infinity pool overlooking the bay. Enjoy the private gym and have a well earned beauty treatment in your own private spa. Gather in the outdoor dining area while the cook prepares you a delicious evening meal made from the freshest of ingredients. The villa really has everything you need for your perfect Thai escape.