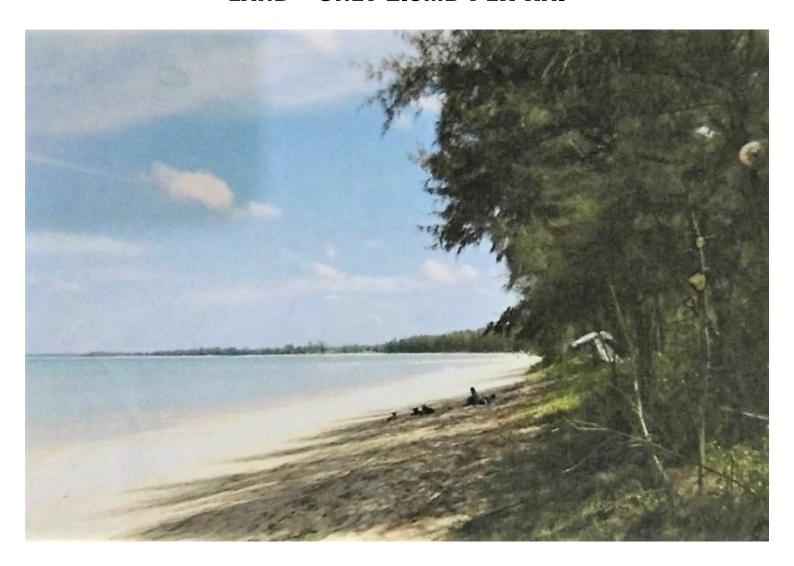

## KHAO LAK - 490+ RAI PRISTINE BEACHFRONT DEVELOPMENT LAND - ONLY 2.8MB PER RAI

**Lot size**: 784991

**Price**: 1373736000

Property size: 784991

490.62 Rai of pristine Beachfront Development Land in Khao Lak for Sale - super low price!

- 300 meter beach frontage
- 50 rai of fresh water lakes crucial for any large scale development
- Chanote & Nor Sor 3 Gor land titles
- Not in conservation area
- Site connected to the main road Takuapa Phuket 500 meters
- Nearby Le Meridien Khao Lak and Sentido Resort & Spa

## Offered at THB 2.8 million per rai (cannot be sub-divided)

A total of 200 Rai of adjacent land can be added at create a total 900 meter beach frontage.

Please contact us for further details or to arrange an inspection.