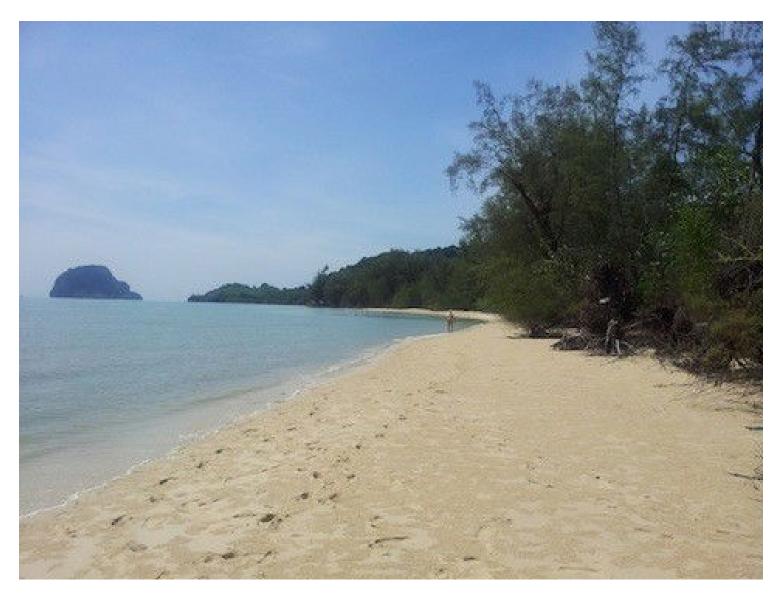

## KOH YAO YAI - 6.26 RAI DIRECT BEACHFRONT LAND

Lot size: 10016

Price: 36300000

This land plot is located on the North East coast of Kho Yao Yai with views to Krabi and many surrounding Islands.

The beach is 75 meters long, very quiet and peaceful. The land has a gradual slope upward from the ocean to the back of the land, ideal for a small resort, island bungalows or as a land banking investment. The land has 88 meters of public road frontage bordering the back of the property with electrical power, water and a small roadside shophouse. At spring low tide the water dries out to about 200+ meters. This side of Koh Yao Yai has some of the best views on the whole Island. hard to find a beautiful piece of beach land like this...!

75 meters Direct Beach Frontage Unobstructed Sea Views 6.26 rai (10,016 sq. meters) chanote title land

Land was filled in March 2008, the site is ready to build on.

- Un-obstructed sea views
- 88 meters public road, electricity & water at the back of the land
- 2 Chanote land titles
- Quiet and peaceful location
- · Ideal for small resort, bungalows, island homes or land banking investment
- Perspective drawings for resort involving prefabricated modules
- Road front house on the land (ideal for construction shack)