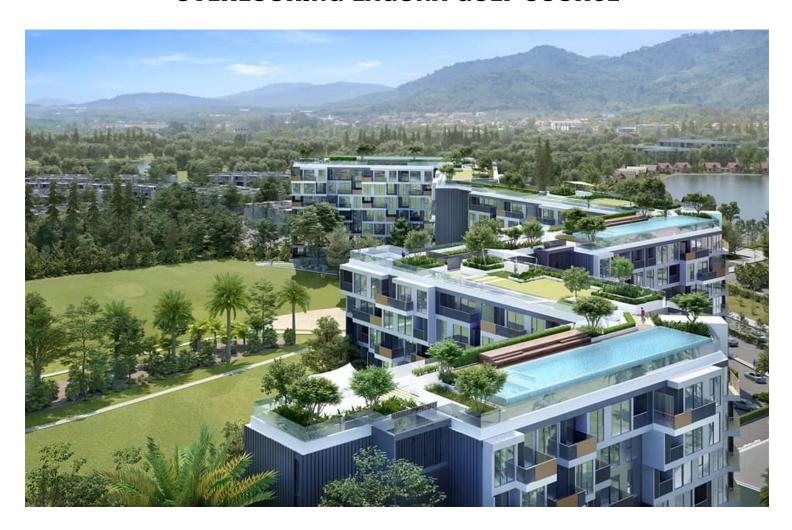

The development will consist of three connecting V-shaped, 7th floor buildings, each with their own rooftop, sea view swimming pool, terrace and garden.

Available are one and two-bedroom off plan units. Sizes vary from 29sqm to 60sqm. Each unit contains an open-plan living and dining area (larger sqm areas for 2 bedroom units), kitchen/kitchenette and a private balcony with golf course or mountain views.

Shared facilities within the Sky Park Condo development include a rooftop swimming pool in each building, reception/lobby, sky garden, bar/lounge, gym, yoga and a regular shuttle bus service that operates between resort hotels, the golf club and the Canal Village shopping Mall. Also right adjacent is the 18-hole Laguna golf course and many other amenities of the resort complex.